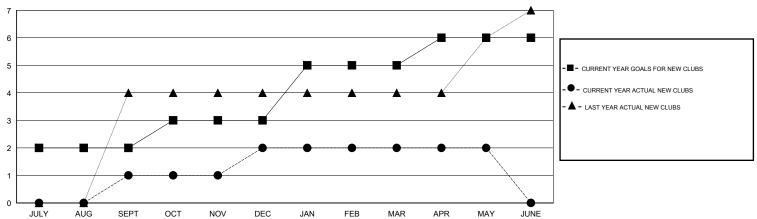

## LOCATION INDIA

GMT CA 6

|                              |                  | Clubs             |                  |                  | Members                      |                    |                                     |                    |                  |  |
|------------------------------|------------------|-------------------|------------------|------------------|------------------------------|--------------------|-------------------------------------|--------------------|------------------|--|
|                              | RESUI            | LTS FOR 2014-2015 | i                |                  | RESULTS FOR 2014-2015        |                    |                                     |                    |                  |  |
| QUARTER                      | NEW CLUB<br>GOAL | NEW CLUBS         | DROPPED<br>CLUBS | NET<br>GAIN/LOSS | QUARTER                      | NEW MEMBER<br>GOAL | CHARTER AND<br>NEW MEMBERS<br>ADDED | DROPPED<br>MEMBERS | NET<br>GAIN/LOSS |  |
| JULY/AUG/SEPT<br>OCT/NOV/DEC | 2<br>1           | 1<br>1            | 0<br>2           | 1<br>-1          | JULY/AUG/SEPT<br>OCT/NOV/DEC | 90<br>50           | 107<br>80                           | 418<br>159         | -311<br>-79      |  |
| JAN/FEB/MAR<br>APR/MAY/JUNE  | 2<br>1           | 0                 | 0<br>11          | 0<br>-11         | JAN/FEB/MAR<br>APR/MAY/JUNE  | 50<br>40           | 70<br>57                            | 61<br>141          | 9<br>-84         |  |

#### GOALS AND ACTUAL NEW CLUBS CUMULATIVE