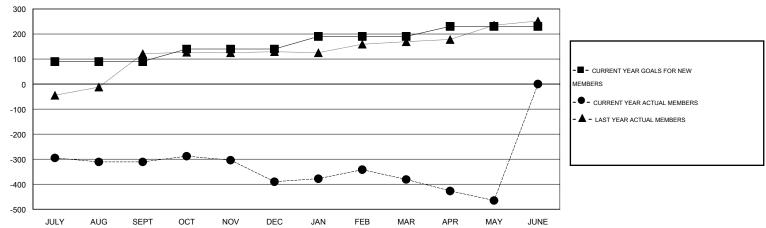

## LOCATION INDIA

GMT CA 6

|                              |                  | Clubs             |                  |                  | Members                      |                    |                                     |                    |                  |  |
|------------------------------|------------------|-------------------|------------------|------------------|------------------------------|--------------------|-------------------------------------|--------------------|------------------|--|
|                              | RESUI            | LTS FOR 2014-2015 | i                |                  | RESULTS FOR 2014-2015        |                    |                                     |                    |                  |  |
| QUARTER                      | NEW CLUB<br>GOAL | NEW CLUBS         | DROPPED<br>CLUBS | NET<br>GAIN/LOSS | QUARTER                      | NEW MEMBER<br>GOAL | CHARTER AND<br>NEW MEMBERS<br>ADDED | DROPPED<br>MEMBERS | NET<br>GAIN/LOSS |  |
| JULY/AUG/SEPT<br>OCT/NOV/DEC | 2<br>1           | 1<br>1            | 0<br>2           | 1<br>-1          | JULY/AUG/SEPT<br>OCT/NOV/DEC | 90<br>50           | 107<br>80                           | 418<br>159         | -311<br>-79      |  |
| JAN/FEB/MAR<br>APR/MAY/JUNE  | 2<br>1           | 0                 | 0<br>11          | 0<br>-11         | JAN/FEB/MAR<br>APR/MAY/JUNE  | 50<br>40           | 70<br>57                            | 61<br>141          | 9<br>-84         |  |

#### GOALS AND ACTUAL MEMBERS CUMULATIVE

| DROPPED CLUBS: 13  DROPPED MEMBERS |                | 38 CLUBS OF 72 ADDED 1 OR MORE NEW MEMBERS | GENDER DISTRIBU<br>MALE<br>FEMALE     | TION<br>1,563 (81.92%)<br>345 (18.08%) |            |
|------------------------------------|----------------|--------------------------------------------|---------------------------------------|----------------------------------------|------------|
| DECEASED  CLUB CANCELLED  OTHER    | 5<br>38<br>736 | CLICK HERE FOR HEALTH ASSESSMENT DATA      | FAMILY UNIT MEMBERS HEAD OF HOUSEHOLD |                                        | 488<br>239 |
| TOTAL                              | 779            |                                            | NON-HEAD OF HOUSEHOL                  | D                                      | 249        |